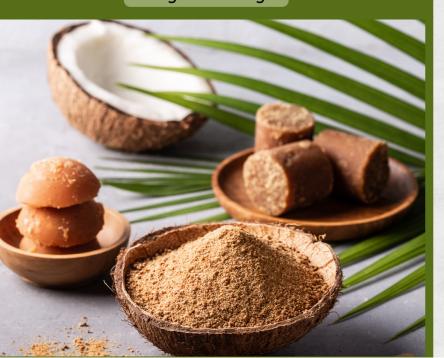

## **OUR PRODUCTS**

**Coconut Sugar** 

**Coconut Block Sugar** 

Arenga Palm Sugar

# **Coconut Sugar**

Appearance: Granulated texture

Color: Reddish brown

**Purity: Pure** 

Granulation: Mesh #16,18 Solubility: 98-99% dry Moisture Content: < 3% Shelf Life: 3 years Origin: Java, Indonesia

# **Coconut Block Sugar**

Appearance: Block coins or tubes

from molding

Color: Yellowish or reddish brown

Solubility: 98-99%
Moisture Content: < 7%
Shelf Life: 18 months
Origin: Java, Indonesia
Product HS Code: 1702.90.99

# **Arenga Palm Sugar**

Appearance: Granulated texture

Color: Reddish brown

**Purity: Pure** 

Granulation: Mesh #16,18 Solubility: 98-99% dry Moisture Content: < 3% Shelf Life: 3 years Origin: Java, Indonesia Product HS Code: 1702.90.99