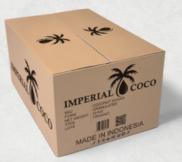

### **BULK PACKAGING**

20kg: 2 x 10kg 50-micron HDPE plastic in a carton box

20kg (2 x 10kg)

Box dimension: 47x36x23cm

25kg: PP woven bag with inner plastic

#### **EXAMPLE**

- Sachet 8gr
- Standing Pouch 250gr, 500gr, 1000gr, 1lb, 2lb (with/without zipper)
- Custom Request

Note: Every carton box will display our standard label, which we will inform the buyer for approval, prior to labeling.