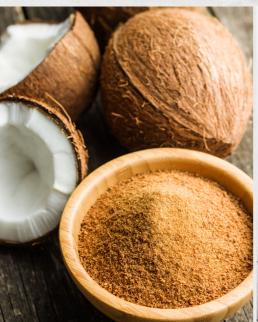

# **Coconut Sugar**

Appearance: Granulated texture

Color: Reddish brown

**Purity: Pure** 

Granulation: Mesh #16,18 Solubility: 98-99% dry Moisture Content: < 3% Shelf Life: 3 years Origin: Java, Indonesia

# **Arenga Palm Sugar**

Appearance: Granulated texture

Color: Reddish brown

**Purity: Pure** 

Granulation: Mesh #16,18 Solubility: 98-99% dry Moisture Content: < 3% Shelf Life: 3 years Origin: Java, Indonesia Product HS Code: 1702.90.99