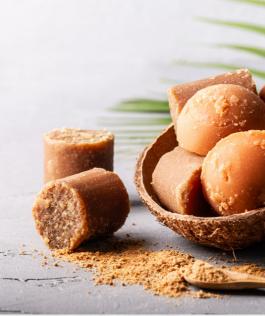

# **Coconut Block Sugar**

Appearance: Block coins or tubes

from molding

Color: Yellowish or reddish brown

Solubility: 98-99%
Moisture Content: < 7%
Shelf Life: 18 months
Origin: Java, Indonesia
Product HS Code: 1702.90.99