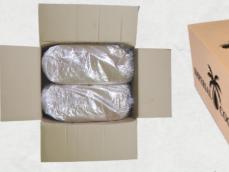

### **BULK PACKAGING**

20kg: 2 x 10kg 50-micron HDPE plastic in a carton box

20kg (2 x 10kg)

Box dimension: 47x36x23cm

25kg: PP woven bag with inner plastic